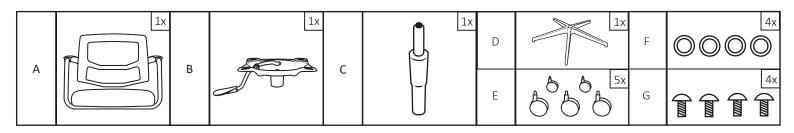

## 2950 LAPEL VISITOR KOL.

## 2950 LAPEL VISITOR KOL.

Maintenance of upholstery is carried out by wiping off dirt and spots with a damp cloth; in case of leather or leatherette please use a slightly watery cloth.

The chair is intended for use in a 8 hrs shift operation in a regular office environment. Warranty period is 36 months. During the warranty period, the manufacturer will replace free of charge all parts that have been damaged due to material defects or manufacturing errors. In these cases, the manufacturer replaces defective parts, not the entire chair.