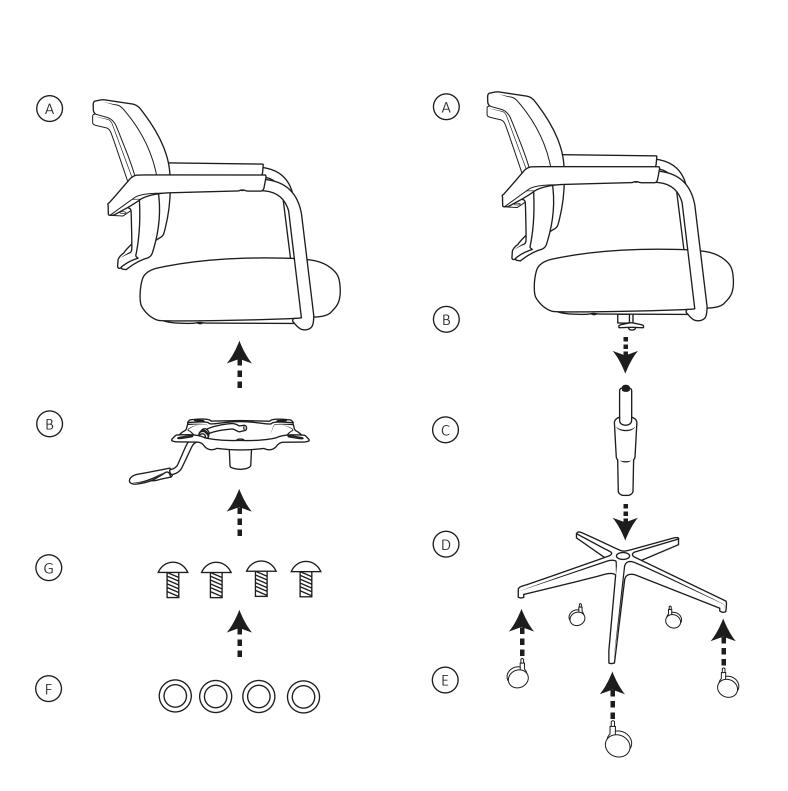

## 2950 LAPEL VISITOR KOL.

## 2950 LAPEL VISITOR KOL.

Maintenance of upholstery is carried out by wiping off dirt and spots with a damp cloth; in case of leather or leatherette please use a slightly watery cloth.

The chair is intended for use in a 8 hrs shift operation in a regular office environment. Warranty period is 36 months. During the warranty period, the manufacturer will replace free of charge all parts that have been damaged due to material defects or manufacturing errors. In these cases, the manufacturer replaces defective parts, not the entire chair.