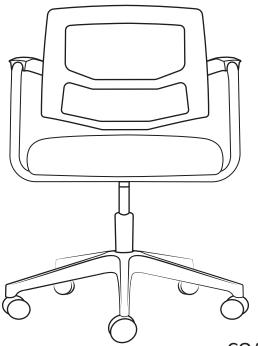

## 2950 LAPEL VISITOR KOL.

## 2950 LAPEL VISITOR KOL.

Maintenance of upholstery is carried out by wiping off dirt and spots with a damp cloth; in case of leather or leatherette please use a slightly watery cloth.

The chair is intended for use in a 8 hrs shift operation in a regular office environment. Warranty period is 36 months. During the warranty period, the manufacturer will replace free of charge all parts that have been damaged due to material defects or manufacturing errors. In these cases, the manufacturer replaces defective parts, not the entire chair.